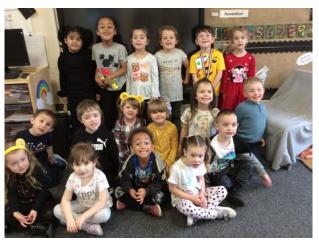

## St George's Central CE Primary School and Nursery



#### Children in Need: Friday 19th November 2021













#### 'Never settle for less than your best'

Jesus said, 'I am the light of the world. Whoever follows Me will not walk in darkness, but will have the light of life.' John 8:12

# St George's Central CE Primary School and Nursery



Children in Need: Friday 19th November 2021



### 'Never settle for less than your best'

Jesus said, 'I am the light of the world. Whoever follows Me will not walk in darkness, but will have the light of life.' John 8:12

### St George's Central CE Primary School and Nursery



Children in Need: Friday 19th November 2021







### 'Never settle for less than your best'

Jesus said, 'I am the light of the world. Whoever follows Me will not walk in darkness, but will have the light of life.' John 8:12