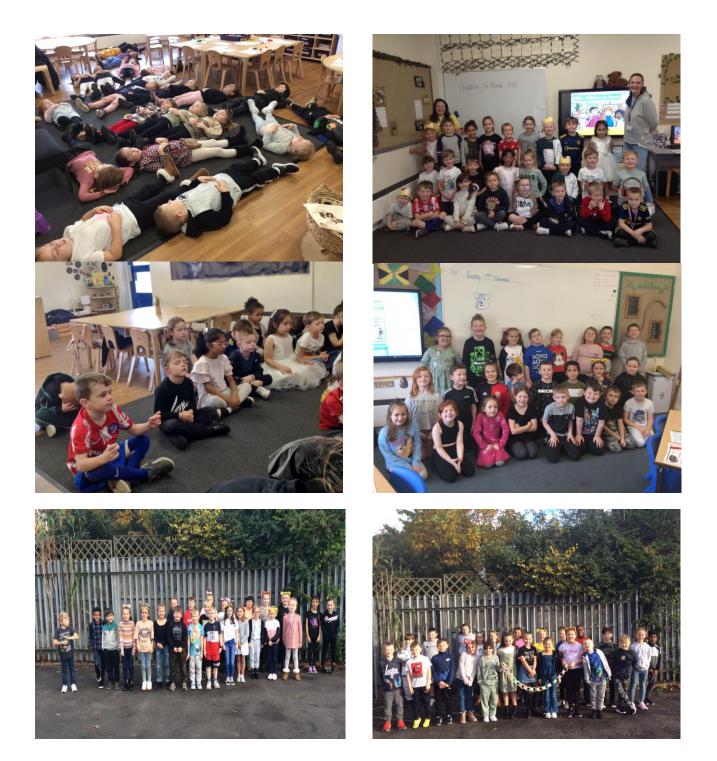

### 'Never settle for less than your best'

Jesus said, 'I am the light of the world. Whoever follows Me will not walk in darkness, but will have the light of life.' John 8:12